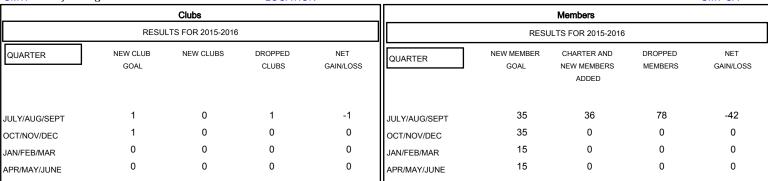

## MONTHLY MEMBERSHIP PROGRESS REPORT

District 4 A1

Results as of: 9/30/2015

GMT CA 1 COCATION CALIFORNIA







| DROPPED CLUBS: 1                     | 19 CLUBS OF 63 ADDED 1 OR MORE NEW MEMBERS | GENDER DISTRIBUTION  MALE 1,686 (77.80%) |              |            |
|--------------------------------------|--------------------------------------------|------------------------------------------|--------------|------------|
| DROPPED MEMBERS                      |                                            | FEMALE                                   | 481 (22.20%) |            |
| DECEASED 5 CLUB CANCELLED 0 OTHER 73 | CLICK HERE FOR HEALTH ASSESSMENT DATA      | FAMILY UNIT MEMBERS HEAD OF HOUSEHOLD    |              | 377<br>182 |
| TOTAL 78                             |                                            | NON-HEAD OF HOUSEHOLI                    | D            | 195        |