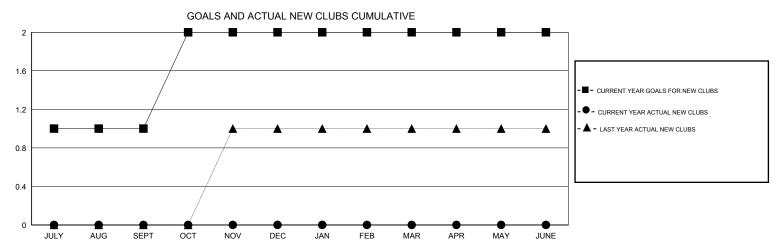

## MONTHLY MEMBERSHIP PROGRESS REPORT

District 4 A1

Results as of: 9/30/2015

GMT CA 1 COCATION CALIFORNIA







| DROPPED CLUBS: 1                     | 19 CLUBS OF 63 ADDED 1 OR MORE NEW MEMBERS | GENDER DISTRIBUTION  MALE 1,686 (77.80%) |              |            |
|--------------------------------------|--------------------------------------------|------------------------------------------|--------------|------------|
| DROPPED MEMBERS                      |                                            | FEMALE                                   | 481 (22.20%) |            |
| DECEASED 5 CLUB CANCELLED 0 OTHER 73 | CLICK HERE FOR HEALTH ASSESSMENT DATA      | FAMILY UNIT MEMBERS HEAD OF HOUSEHOLD    |              | 377<br>182 |
| TOTAL 78                             |                                            | NON-HEAD OF HOUSEHOLI                    | D            | 195        |