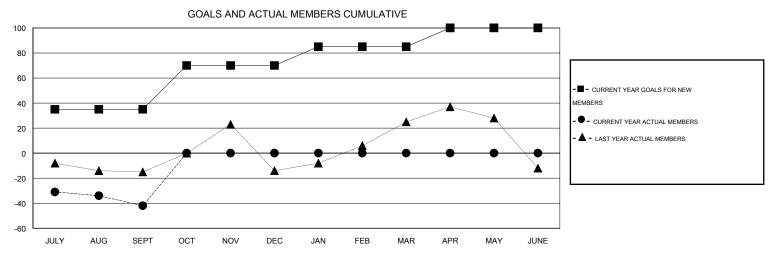

## MONTHLY MEMBERSHIP PROGRESS REPORT

District 4 A1

Results as of: 9/30/2015

GMT CA 1 COCATION CALIFORNIA







| DROPPED CLUBS: 1                     | 19 CLUBS OF 63 ADDED 1 OR MORE NEW MEMBERS | GENDER DISTRIBUTION  MALE 1,686 (77.80%) |              |            |
|--------------------------------------|--------------------------------------------|------------------------------------------|--------------|------------|
| DROPPED MEMBERS                      |                                            | FEMALE                                   | 481 (22.20%) |            |
| DECEASED 5 CLUB CANCELLED 0 OTHER 73 | CLICK HERE FOR HEALTH ASSESSMENT DATA      | FAMILY UNIT MEMBERS HEAD OF HOUSEHOLD    |              | 377<br>182 |
| TOTAL 78                             |                                            | NON-HEAD OF HOUSEHOLI                    | D            | 195        |